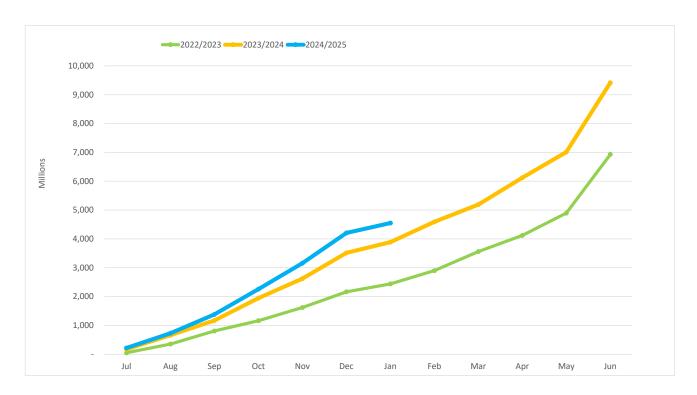

## **CAPITAL BUDGET**

| Capital Budget            | Budget<br>2024/25 | YearTD budget 2024/25 | YearTD actual<br>2024/25 | YTD variance | Full Year<br>Forecast |
|---------------------------|-------------------|-----------------------|--------------------------|--------------|-----------------------|
| R'Thousands               |                   |                       |                          |              |                       |
| Total Capital Expenditure | 11 908 285        | 4 891 732             | 4 551 159                | (340 573)    | 10 477 692            |