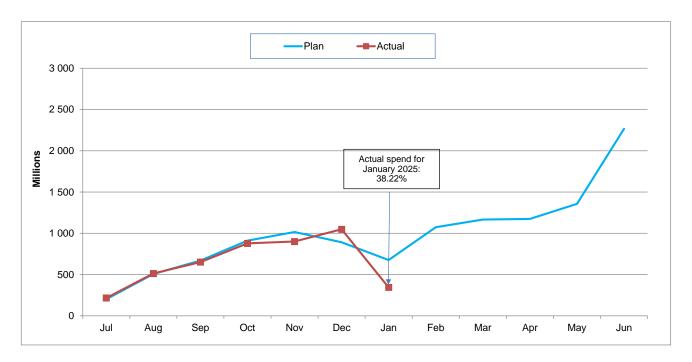

## **CAPITAL BUDGET**

| Capital Budget            | Budget<br>2024/25 | YearTD budget 2024/25 | YearTD actual<br>2024/25 | YTD variance | Full Year<br>Forecast |
|---------------------------|-------------------|-----------------------|--------------------------|--------------|-----------------------|
| R'Thousands               |                   |                       |                          |              |                       |
| Total Capital Expenditure | 11 908 285        | 4 891 732             | 4 551 159                | (340 573)    | 10 477 692            |