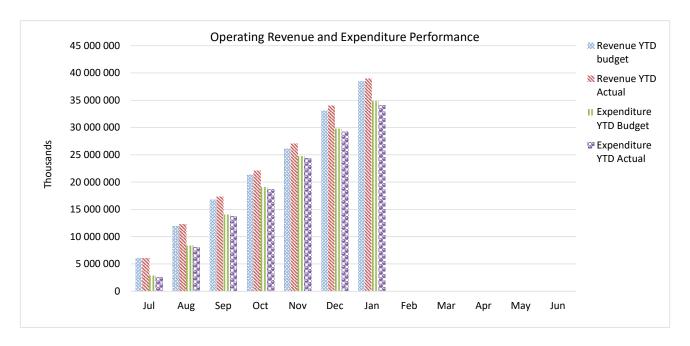

## **OPERATING BUDGET**

| Operating Budget R'Thousands                                                   | Budget<br>2024/25 | YearTD budget 2024/25 | YearTD actual<br>2024/25 | YTD variance | Full Year<br>Forecast |
|--------------------------------------------------------------------------------|-------------------|-----------------------|--------------------------|--------------|-----------------------|
| Total Revenue (excl. capital transfers and contributions, and water inventory) | 59 743 184        | 35 820 374            | 36 381 470               | 561 095      | 59 733 889            |
| Total Expenditure (excl. water inventory)                                      | 59 949 402        | 32 196 634            | 31 492 330               | (704 304)    | 59 760 172            |
| Surplus/(Deficit)                                                              | (206 218)         | 3 623 741             | 4 889 140                | 1 265 399    | (26 283)              |

## **CAPITAL BUDGET**

| Capital Budget            | Budget<br>2024/25 | YearTD budget 2024/25 | YearTD actual<br>2024/25 | YTD variance | Full Year<br>Forecast |
|---------------------------|-------------------|-----------------------|--------------------------|--------------|-----------------------|
| R'Thousands               |                   |                       |                          |              |                       |
| Total Capital Expenditure | 11 908 285        | 4 891 732             | 4 551 159                | (340 573)    | 10 477 692            |