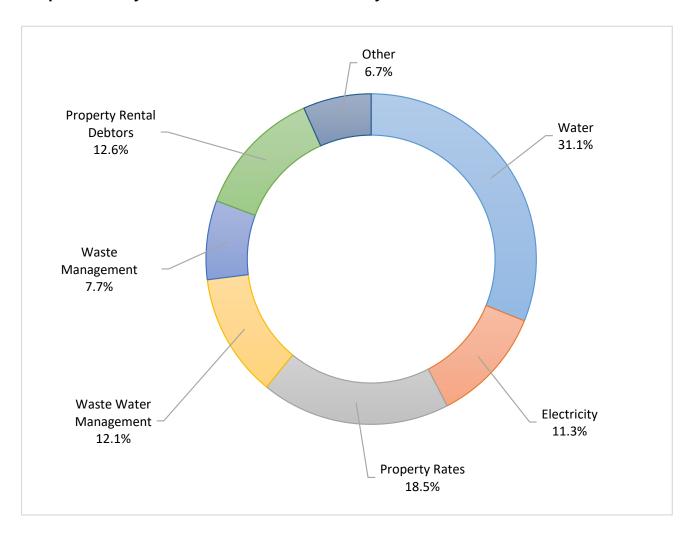

#### **DEBTORS**

Debt management is carried out in terms of the City's Credit Control and Debt Collection bylaw and Policy. Outstanding debtors per category are reflected in the table below.

| Debtors<br>R Thousands | Current - 0 to 30 days | 31-60 Days | 61 days and over | TOTAL     |
|------------------------|------------------------|------------|------------------|-----------|
| Water                  | 498 773                | 95 175     | 2 110 029        | 2 703 978 |
| Electricity            | 881 561                | 103 720    | 835 409          | 1 820 689 |
| Rates                  | 741 041                | 109 604    | 1 480 777        | 2 331 422 |
| Sewerage               | 252 704                | 45 625     | 824 388          | 1 122 718 |
| Refuse                 | 110 460                | 22 879     | 508 280          | 641 619   |